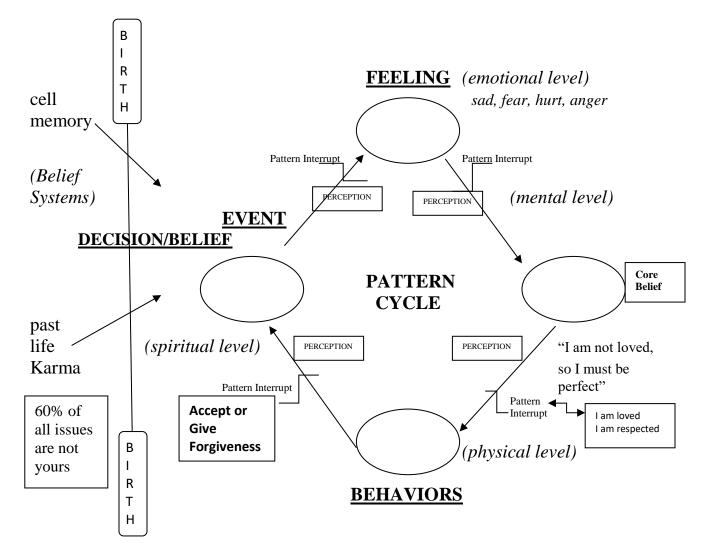

## VISUAL PATTERN CYCLE

Events lead to feelings, which lead to the formation of decisions and beliefs; which lead to behaviors. Behaviors create more events and the cycle begins again, reinforcing the neural pathways in the brain and body where patterns are stored. After each of these categories, perceptions are made. This visual representation is good to use with your clients to assist them to *see* how patterns get reinforced and are actively affecting us until we CONSCIOUSLY interrupt them so new results can be achieved. Assist your client to understand that our cell memory or past life Karma comes into our spiritual process and are also effecting/reinforcing patterns. Even if you do not believe in past lives or karma, some people do. Please tailor to the beliefs of your client.

*Note:* You can start anywhere on this chart and work either direction to figure out negative non-working patterns.